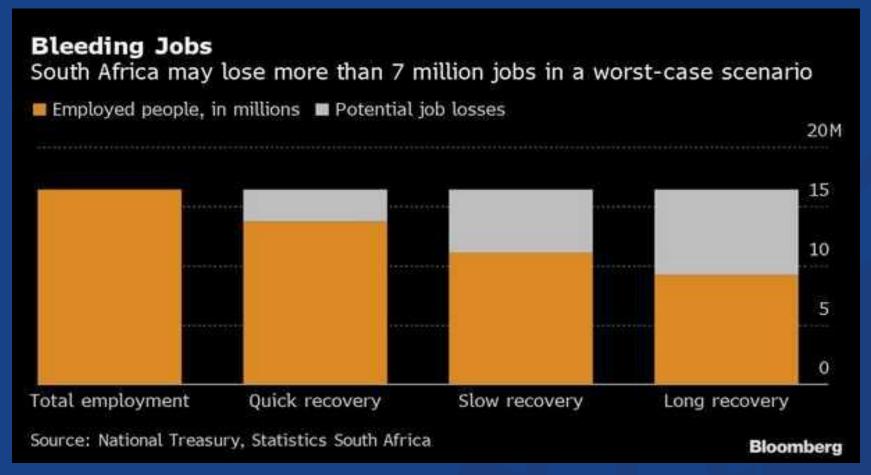

## Covid 2019 Investment Climate Contraction in economy

#### Deep Recession

South Africa's economy could contract by as much as 16.1% in 2020

|                        | Quick | Slow  | Long  |
|------------------------|-------|-------|-------|
| Household consumption  | -5.1  | -11.4 | -16.8 |
| Government consumption | =     | -     | ===   |
| Investments            | -11.4 | -26.6 | -33.8 |
| Exports                | -8.1  | -17.6 | -20.8 |
| Imports                | -7.7  | -17.3 | -22.7 |
| GDP                    | -5.4  | -12.1 | -16.1 |

Source: National Treasury

Note: Table shows percentage change in average annual growth rates in

expenditure components of GDP for 2020 in GDP

Quick, Slow and Long scenarios are possible recovery options following the

lockdown to the end of 2020

Bloomberg