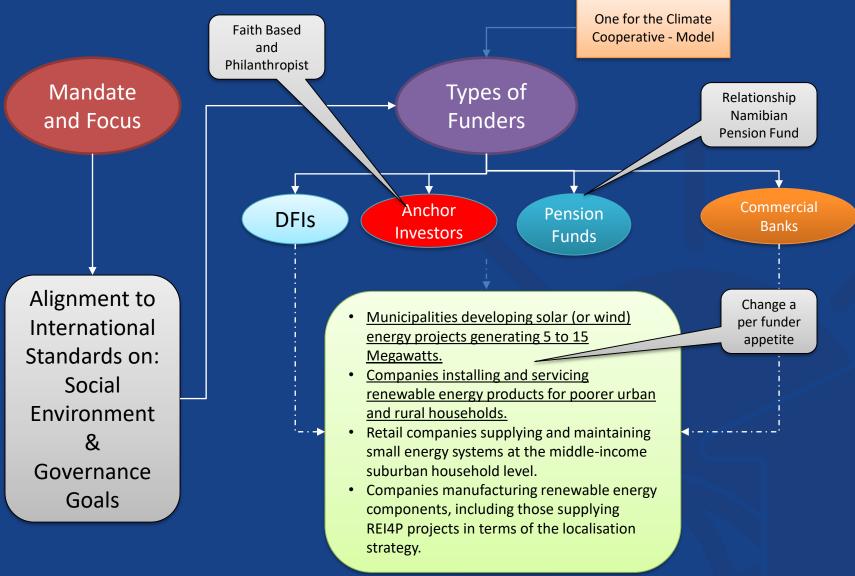

## Covid 2019 Investment Climate Job loses

Revised Market segments – Post Crises Investments

Local private developers developing solar (or wind) energy projects generating less than 5 Megawatts. Companies installing and servicing renewable energy products for poorer urban and rural households. Retail companies supplying and maintaining small energy systems at the middle-income suburban household level. Companies manufacturing renewable energy components, including those supplying REI4P projects in terms of the localisation strategy.

### Investors and funders relations