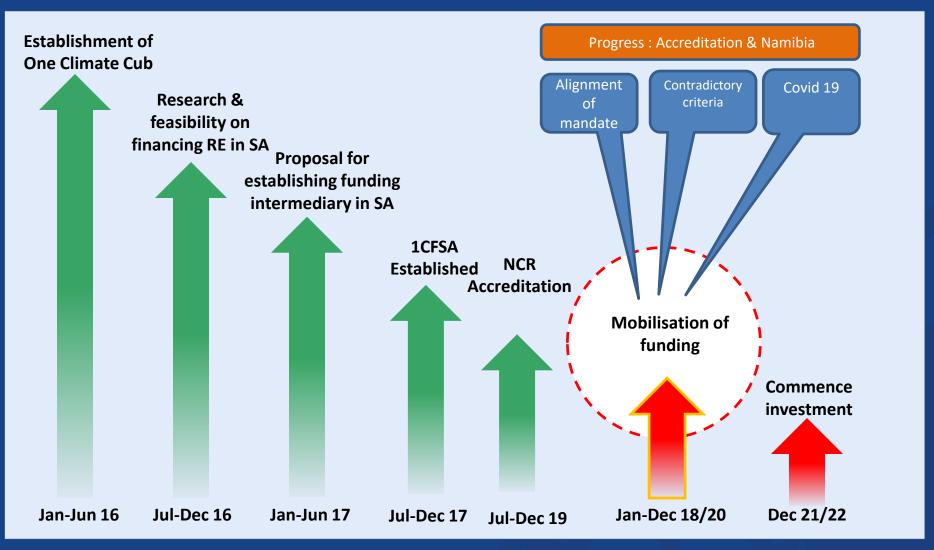

## 4th International Faith-Based Investment Conference

Faith-Driven Investing: Walk the Talk
Africa-Europe Focus

Plenary Discussion:

Case Study of the One

Climate Fund

15H00 - 16H00

Friday 15 January 2021, 9am – 5pm CET Online on Conference Platform



# Funding philosophy and cooperation Why focus on Africa?





Who will take anchor investor role?

### Progress summary





## Covid 2019 Investment Climate Contraction in economy

#### Deep Recession

South Africa's economy could contract by as much as 16.1% in 2020

|                        | Quick | Slow  | Long  |
|------------------------|-------|-------|-------|
| Household consumption  | -5.1  | -11.4 | -16.8 |
| Government consumption | =     | -     | ===   |
| Investments            | -11.4 | -26.6 | -33.8 |
| Exports                | -8.1  | -17.6 | -20.8 |
| Imports                | -7.7  | -17.3 | -22.7 |
| GDP                    | -5.4  | -12.1 | -16.1 |

Source: National Treasury

Note: Table shows percentage change in average annual growth rates in

expenditure components of GDP for 2020 in GDP

Quick, Slow and Long scenarios are possible recovery options following the

lockdown to the end o